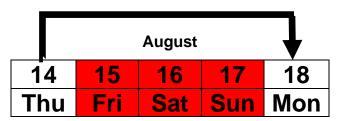

## **Assumption Day:**

Shipments picked up on the 14<sup>th</sup> of August will be delivered:

A) In-night delivery addresses: During night to the 18<sup>th</sup> of August.

If you have any questions to the schedule, please do not hesitate to contact: