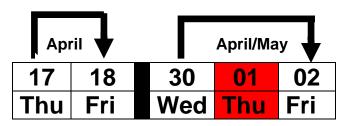

### **Easter – Labour Day:**

Shipments picked up on the 17th and 30th of April will be delivered:

A) In-night delivery addresses: During night to the 18<sup>th</sup> of April and 2<sup>nd</sup> of May.