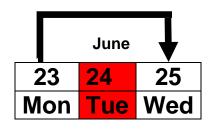

#### St John's Day:

Shipments picked up on the 23<sup>rd</sup> of June will be delivered:

A) In-night delivery addresses: During night to the 25<sup>th</sup> of June.