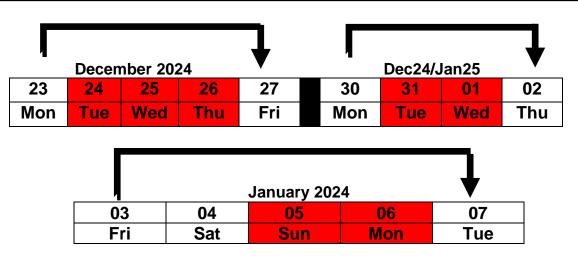

## Christmas:

Shipments picked up the 23<sup>rd</sup> of December will be delivered:

- In night delivery addresses: During night to the 27<sup>th</sup> of December. A)
- Daytime addresses will be out for delivery 27<sup>th</sup> of December. B)

The first pick up after Christmas will take place 27<sup>th</sup> of December at normal hours.

## New Year:

Shipments picked up the 30<sup>th</sup> of December will be delivered:

- In night delivery addresses: During night to the 2<sup>nd</sup> of January. A) B)
  - Daytime addresses will be out for delivery 2<sup>nd</sup> of January.

The first pick-up after New Year will take place on the 2<sup>nd</sup> of January at normal hours.

# **Epiphany**:

Shipments picked up the 3<sup>rd</sup> of January will be delivered:

- In night delivery addresses: During night to 7<sup>th</sup> of January. A) B)
  - Davtime addresses will be out for delivery 7<sup>th</sup> of January.

The first pick-up after Epiphany will take place on the 7<sup>th</sup> of January at normal hours.

If you have any questions to the schedule, please do not hesitate to contact: