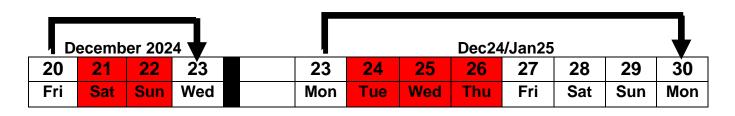

#### **Christmas:**

Shipments picked up the 20nd of December will be delivered:

- A) In night delivery addresses: During night to the 23<sup>th</sup> of December.
- B) Daytime addresses will be out for delivery 23<sup>th</sup> of December.

### No deliveries on 27.12 and 31.12

The first pick up after Christmas will take place 27<sup>th</sup> of December at normal hours.